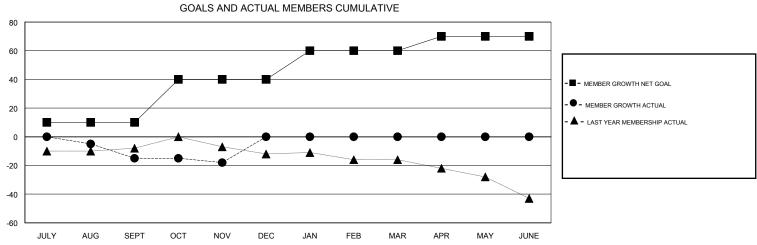

## District 5 NE

GMT: LOCATION NORTH DAKOTA GMT CA

| OM1.          |               |             |               |                       |                           |                         | Omi Ort                                      |  |
|---------------|---------------|-------------|---------------|-----------------------|---------------------------|-------------------------|----------------------------------------------|--|
| Clubs         |               |             |               | Members               |                           |                         |                                              |  |
|               | RESULTS FOR   | R 2019-2020 |               | RESULTS FOR 2019-2020 |                           |                         |                                              |  |
| QUARTER       | NEW CLUB GOAL | NEW CLUBS   | DROPPED CLUBS | QUARTER               | MEMBER GROWTH NET<br>GOAL | MEMBER GROWTH<br>ACTUAL | DROPPED MEMBERS ACTUAL (including transfers) |  |
| JULY/AUG/SEPT | 0             | 0           | 1             | JULY/AUG/SEPT         | 10                        | 16                      | 30                                           |  |
| OCT/NOV/DEC   | 1             | 0           | 1             | OCT/NOV/DEC           | 30                        | 41                      | 38                                           |  |
| JAN/FEB/MAR   | 0             | 0           | 0             | JAN/FEB/MAR           | 20                        | 0                       | 0                                            |  |
| APR/MAY/JUNE  | 0             | 0           | 0             | APR/MAY/JUNE          | 10                        | 0                       | 0                                            |  |